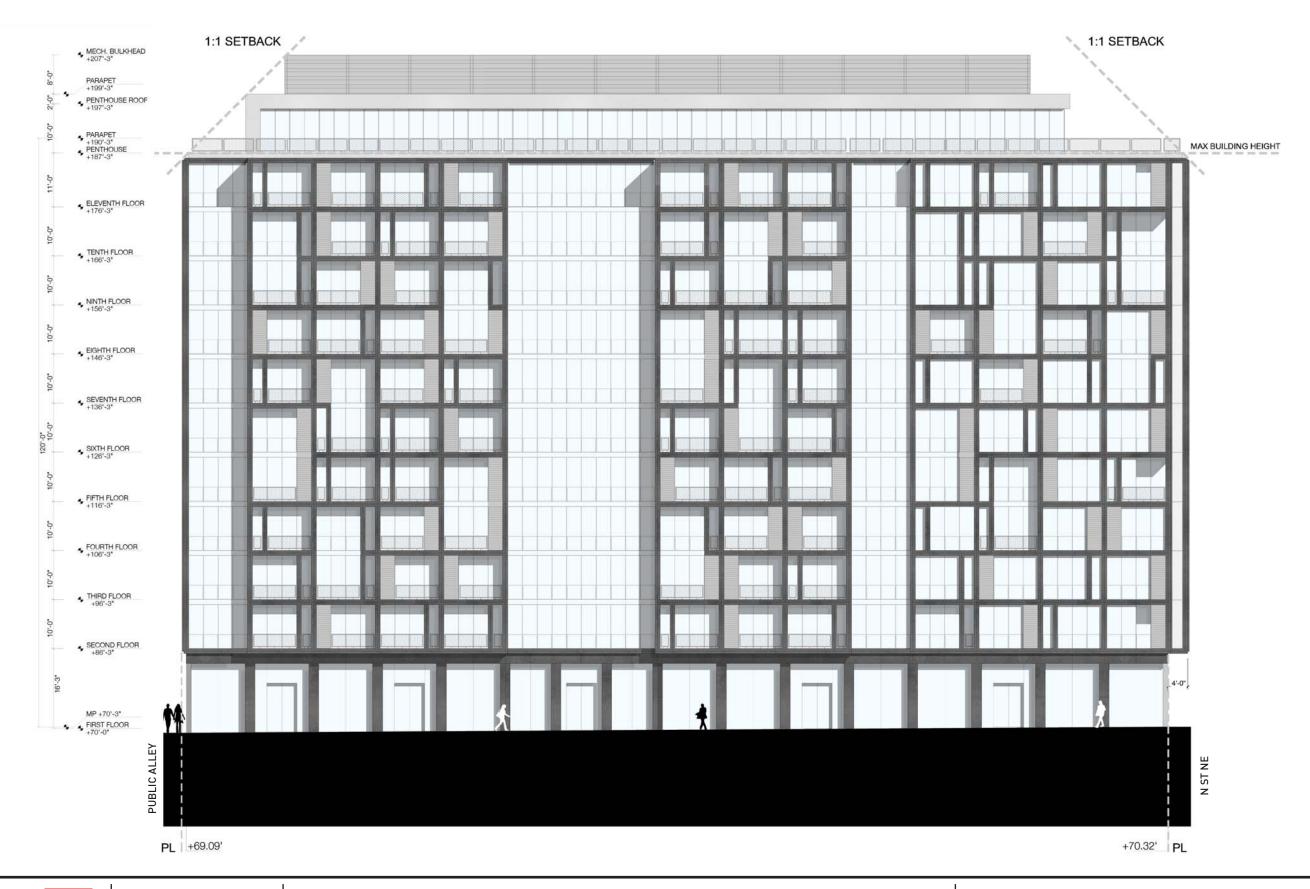

301 N AND 331 N STREETS NE

ELEVATIONS - EAST (3RD STREET)

MARCH 28, 2015

SCALE: 1/16" = 1' - 0" ZONING COMMISSION

AA STUDIO

ELEVATIONS (301) - NORTH (N STREET)

MARCH 28, 2015 SCALE: 1/16" = 1' - 0"

AA STUDIO

ELEVATIONS (331) - SOUTH (ALLEY)

MARCH 28, 2015

SCALE: 1/16" = 1' - 0"

ELEVATIONS - WEST (3RD STREET)

MARCH 28, 2015

SCALE: 1/16" = 1' - 0"

A. 331 N ST NE ENLARGED ELEVATION B. 331 PUBLIC ALLEY ENLARGED ELEVATION