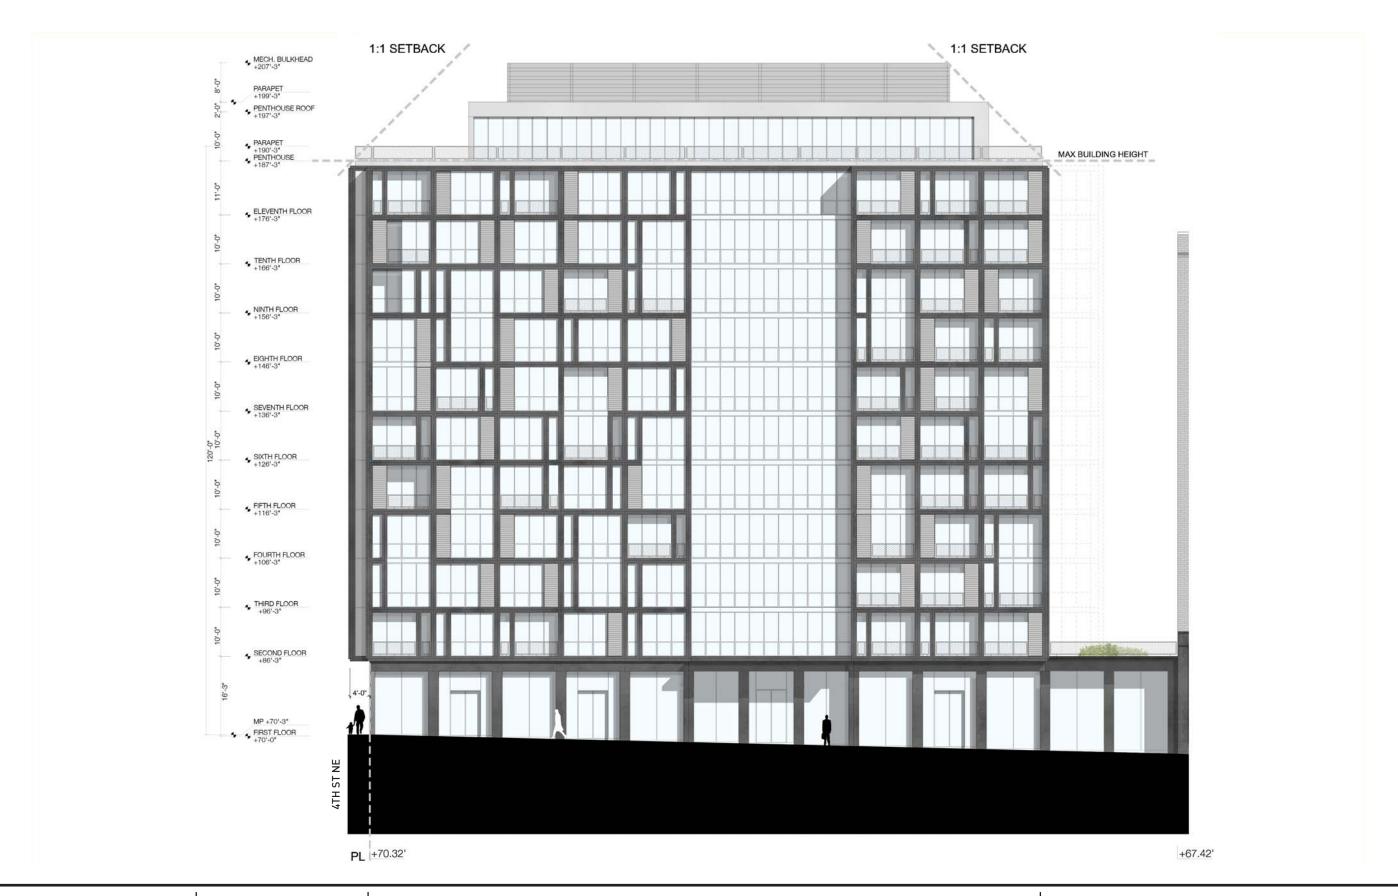

301 N AND 331 N STREETS NE

ELEVATIONS - EAST (3RD STREET)

MARCH 28, 2015

SCALE: 1/16" = 1' - 0" ZONING COMMISSION

AA STUDIO

ELEVATIONS (301) - NORTH (N STREET)

MARCH 28, 2015 SCALE: 1/16" = 1' - 0"

AA STUDIO

ELEVATIONS (331) - SOUTH (ALLEY)

MARCH 28, 2015

SCALE: 1/16" = 1' - 0"

ELEVATIONS - WEST (3RD STREET)

MARCH 28, 2015

SCALE: 1/16" = 1' - 0"

A. 331 N ST NE ENLARGED ELEVATION B. 331 PUBLIC ALLEY ENLARGED ELEVATION