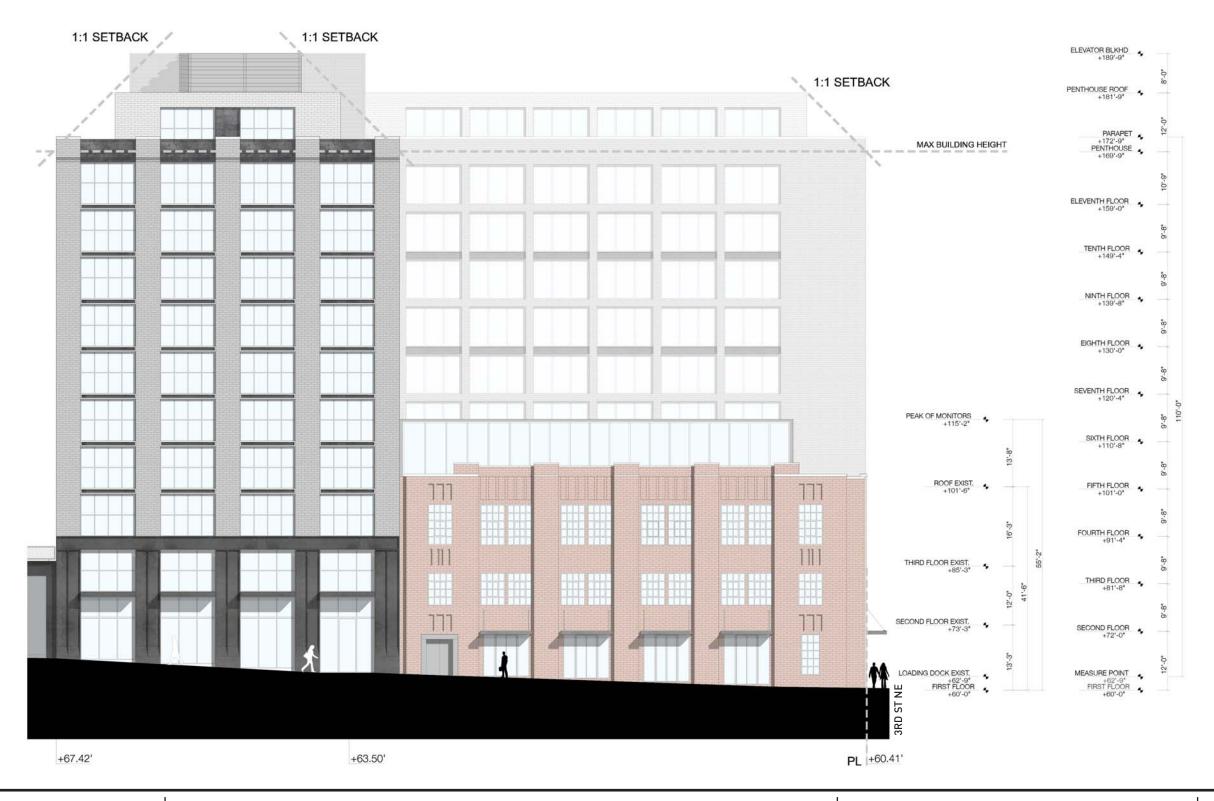

301 N AND 331 N STREETS NE

ELEVATIONS - EAST (3RD STREET)

MARCH 28, 2015

SCALE: 1/16" = 1' - 0" ZONING COMMISSION

AA STUDIO

ELEVATIONS (301) - NORTH (N STREET)

MARCH 28, 2015 SCALE: 1/16" = 1' - 0"

AA STUDIO

ELEVATIONS (331) - SOUTH (ALLEY)

MARCH 28, 2015

SCALE: 1/16" = 1' - 0"

ELEVATIONS - WEST (3RD STREET)

MARCH 28, 2015

SCALE: 1/16" = 1' - 0"

A. 331 N ST NE ENLARGED ELEVATION B. 331 PUBLIC ALLEY ENLARGED ELEVATION