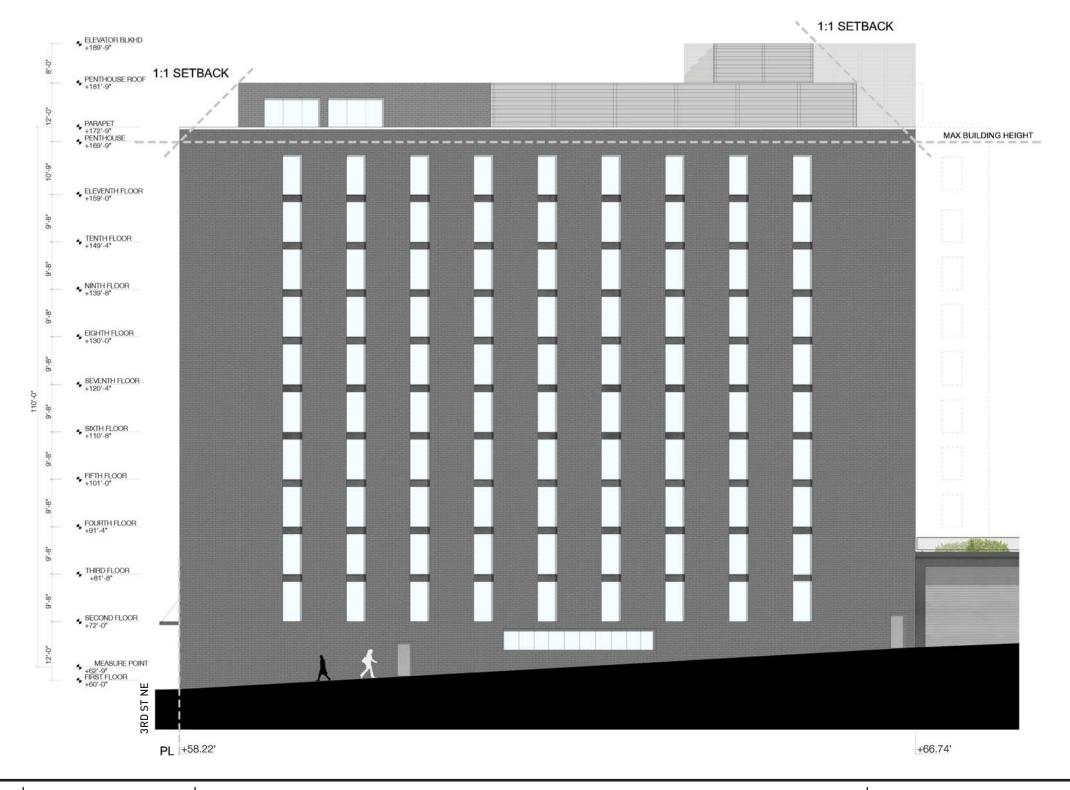

301 N AND 331 N STREETS NE

ELEVATIONS - EAST (3RD STREET)

MARCH 28, 2015

SCALE: 1/16" = 1' - 0" ZONING COMMISSION

AA STUDIO

ELEVATIONS (301) - NORTH (N STREET)

MARCH 28, 2015 SCALE: 1/16" = 1' - 0"

AA STUDIO

ELEVATIONS (331) - SOUTH (ALLEY)

MARCH 28, 2015

SCALE: 1/16" = 1' - 0"

ELEVATIONS - WEST (3RD STREET)

MARCH 28, 2015

SCALE: 1/16" = 1' - 0"

A. 331 N ST NE ENLARGED ELEVATION B. 331 PUBLIC ALLEY ENLARGED ELEVATION