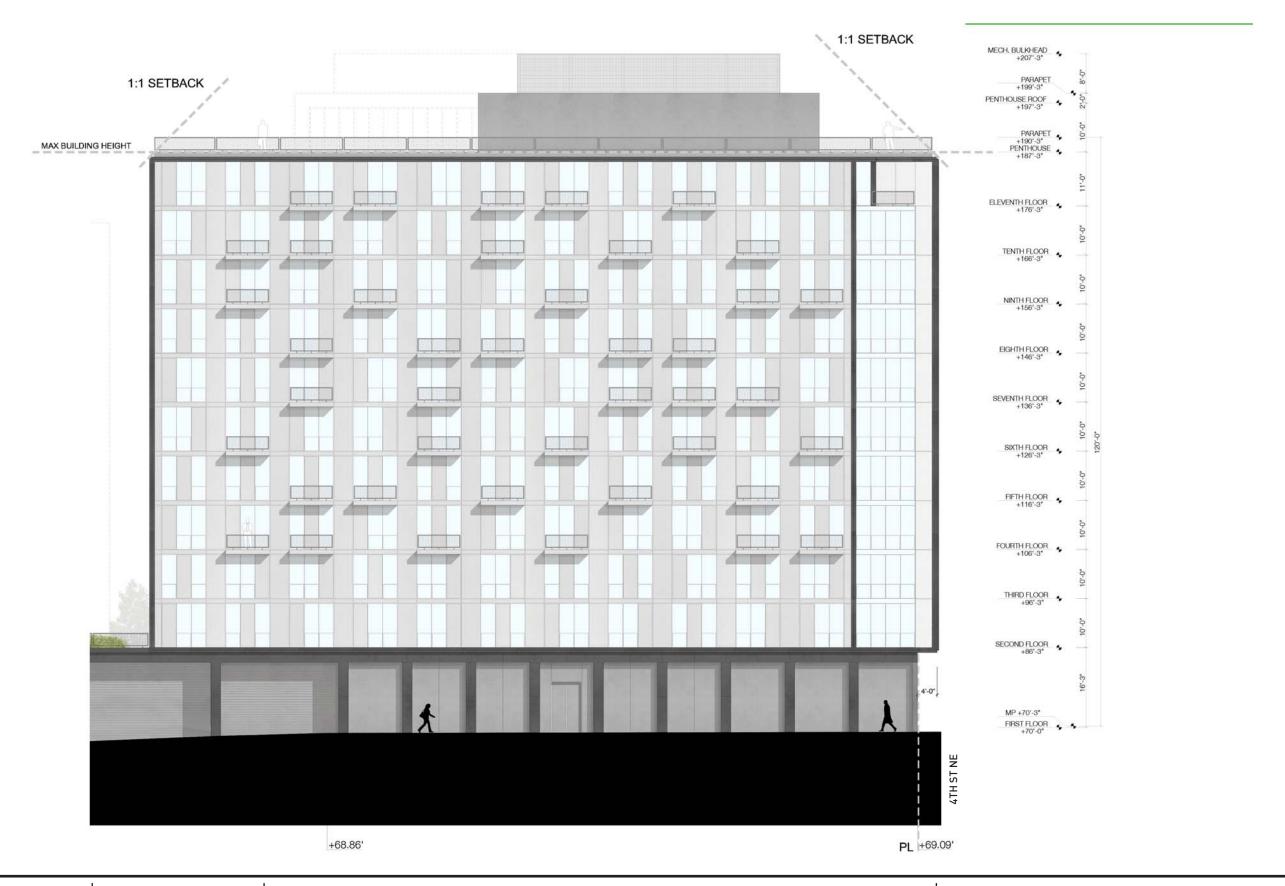

301 N AND 331 N STREETS NE

ELEVATIONS - EAST (3RD STREET)

MARCH 28, 2015

SCALE: 1/16" = 1' - 0" ZONING COMMISSION

AA STUDIO

ELEVATIONS (301) - NORTH (N STREET)

MARCH 28, 2015 SCALE: 1/16" = 1' - 0"

AA STUDIO