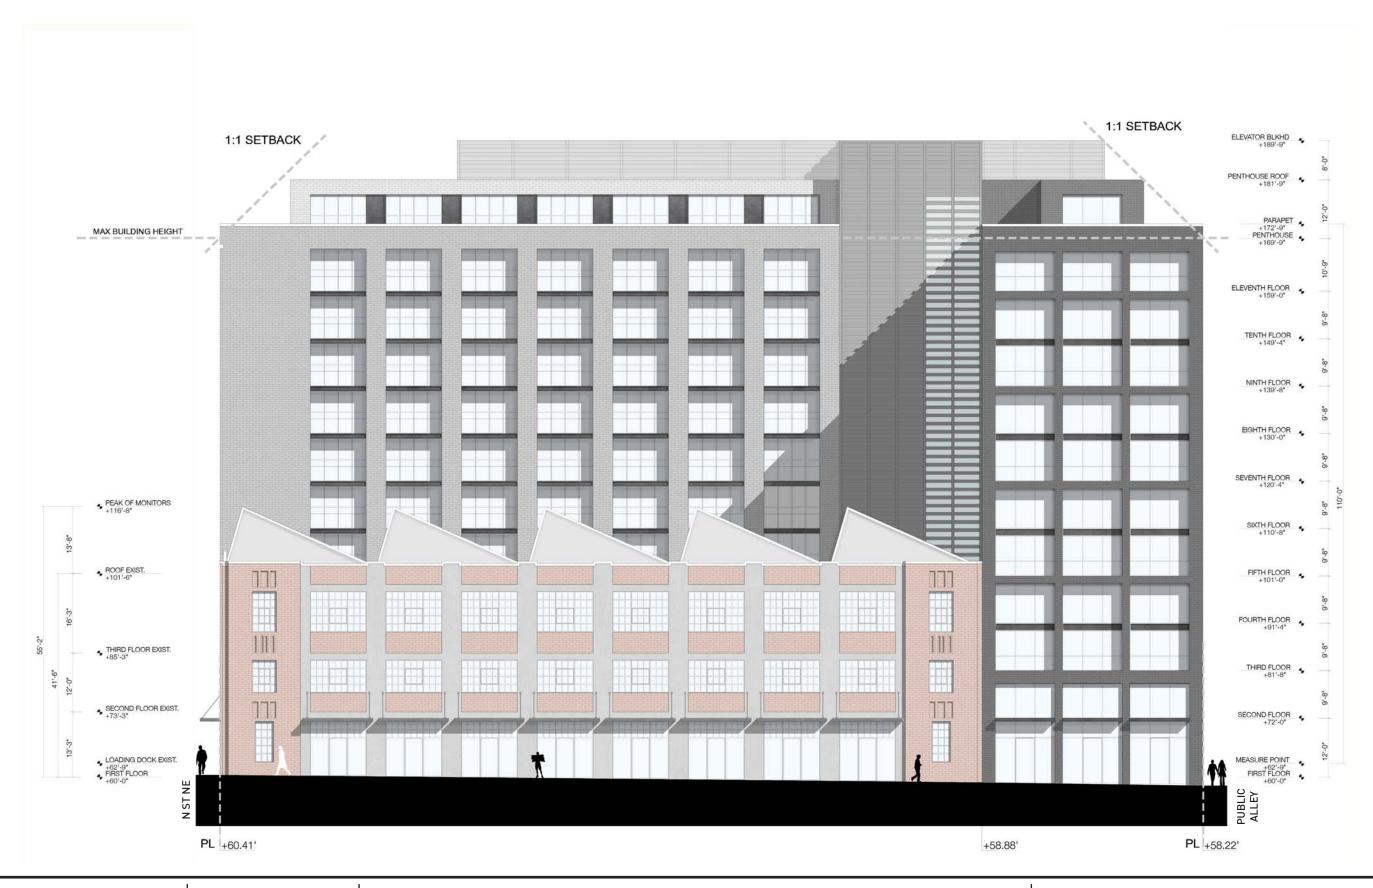

ELEVATIONS (331) - SOUTH (ALLEY)

MARCH 28, 2015

SCALE: 1/16" = 1' - 0"

ELEVATIONS - WEST (3RD STREET)

MARCH 28, 2015

SCALE: 1/16" = 1' - 0"

A. 331 N ST NE ENLARGED ELEVATION B. 331 PUBLIC ALLEY ENLARGED ELEVATION

C. 301 N ST NE ENLARGED ELEVATION D. 301 3RD ST NE ENLARGED ELEVATION

## NOTES:

EXTERIOR FACADE ARTICULATIONS ARE SCHEMATIC. THE BUILDING ELEVATIONS WILL BE FINALIZED WITH THE ISSUANCE OF THE BUILDING PERMIT.

## MATERIAL LEGEND

6. BRICK VENEER A

7. BRICK VENEER B

SCALE: N.T.S.

ENLARGED ELEVATIONS

MARCH 28, 2015